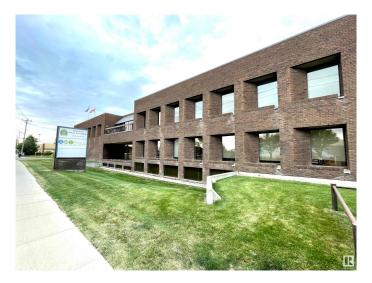

### \$0

0 Bedroom, 0.00 Bathroom, Office on 0.00 Acres

Huff Bremner Estate Industrial, Edmonton, AB

• 2 spaces available - 1,113 sq.ft. or 2,066 sq.ft. • Tenants have access to common area lounge, auditorium and 4 secure levels of parking • Lower Level is open concept available immediately • Second floor is currently shell space ready for interior improvements • High level of security • Recently upgraded elevator • Quick access to Yellowhead Trail, Stony Plain Road and St.Albert Trail • Parking ratio is approximately 5 stalls per 1,000 sq.ft.

## **Exterior**

Exterior Brick
Construction Brick