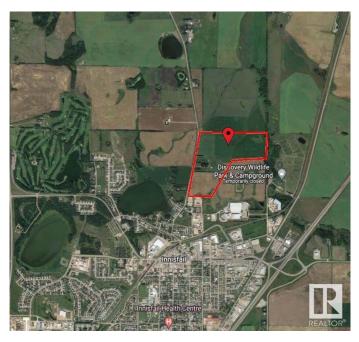

## \$3,300,000

0 Bedroom, 0.00 Bathroom, Land Commercial on 0.00 Acres

North Industrial, Innisfail, AB

110 Acres of PRIME Industrial Development Land on the Leading Edge of Innisfail's NASP. This Unique Property is an Excellent Investment and Development Opportunity. With allocation for Industrial purposes and directly connected to North Innisfail and all Municipal Service Connections, it's an ideal parcel. While the land is currently serving Agricultural & Cattle needs, it is Zoned RD (Reserved for Future Development) within Innisfail's current NASP and is an Integral Main Component to the Expansion in the town of Innisfail. It's a very Rare Investment Opportunity in a Community Poised for Expansive Growth! This parcel of land can be sold in conjunction with the adjoining North 160-Acre Parcel listed at \$4,500,000