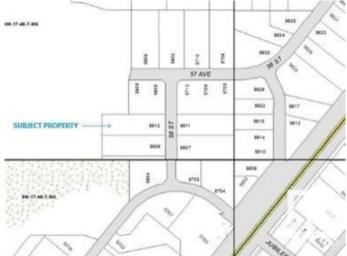

# \$444,600 - 5612 58 Street, Drayton Valley

MLS® #E4328897

#### \$444,600

0 Bedroom, 0.00 Bathroom, Land Commercial on 0.00 Acres

Drayton Valley, Drayton Valley, AB

2.28 acre lot for sale in new commercial/industrial subdivision in Drayton Valley. WC Industrial Park is located directly West of desirable Apex Common on Hwy 22. Zoned C2 - General Commercial. Includes paving, street lighting and all municipal service to the property. \$195,000/ acre

# **Community Information**

| Address     | 5612 58 Street |
|-------------|----------------|
| Area        | Drayton Valley |
| Subdivision | Drayton Valley |
| City        | Drayton Valley |
| County      | ALBERTA        |
| Province    | AB             |
| Postal Code | T7A 1R6        |