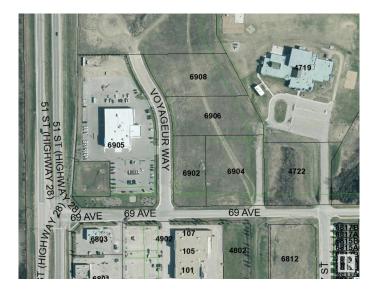

#### \$750,000

0 Bedroom, 0.00 Bathroom, Land Commercial on 0.00 Acres

Cold Lake South, Cold Lake, AB

Great 1.82 Acre of land with great visibility from the highway and adjacent to the new car dealer and across the street from Staples and Tim Hortons! Property is serviced and shovel ready.

### **Community Information**

| Address     | 6908 Voyageur Way |
|-------------|-------------------|
| Area        | Cold Lake         |
| Subdivision | Cold Lake South   |
| City        | Cold Lake         |
| County      | ALBERTA           |
| Province    | AB                |
| Postal Code | T9M 1P1           |