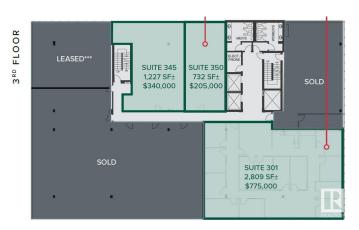

# \$775,000 - 11044 82 Avenue, Edmonton

MLS® #E4344267

#### \$775,000

0 Bedroom, 0.00 Bathroom, Office on 0.00 Acres

Garneau, Edmonton, AB

The Garneau Professional Centre is located on Whyte Ave within walking distance to the U of A. This building has recently been converted into condos, meaning these units have never been for sale individually until now. Excellent opportunity for owner/user groups. Instead of paying rent, build equity and put your money back into your pocket. Ideal for medical and professional users. Building Features include underground parking, ample visitor parking, signage opportunities facing Whyte Avenue traffic, elevators and over \$1M in common area renovations. There are several size options available from 732 Sq. Ft. up to 8,353 Sq. Ft. with a healthy mix of developed medical and office space as well as some raw units ready for your customization.