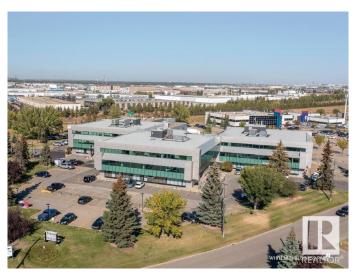

### \$1,031,000

0 Bedroom, 0.00 Bathroom, Office on 0.00 Acres

Strathcona Industrial Park, Edmonton, AB

Welcome to Whitemud Business Park! This established southside office park has recently underwent a condo conversion so units are now for sale! Sizes range from 915 Sq. Ft. up to 6,964 Sq. Ft. The park has a campus-like environment designed to enhance connectivity and collaboration. On-site amenities include a gym space exclusive to building occupants and an outdoor eating/gathering area soon to be improved. Great access to Whitemud Drive, QEII, and Anthony Henday Drive. This particular unit is 4,123 Sq. Ft. of developed office space with over 20 perimeter offices with windows, kitchen area, and meeting rooms. A summary of all current availabilities can be found on the brochure, we may also have other units coming up within the building that meet your size range.