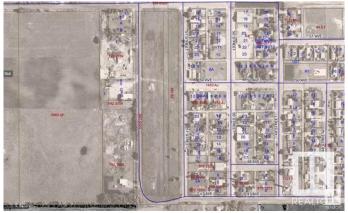

## \$48,800

0 Bedroom, 0.00 Bathroom, Land Commercial on 0.00 Acres

Clyde, Clyde, AB

READY FOR YOUR INDUSTRIAL /
COMMERCIAL building to be constructed.
Industrial park with 0.5 acre lots in the Village of Clyde, only 50 minutes drive north of Edmonton, 35 minutes from St. Albert. Keep your operating expenses low by being in this dynamic little community instead of Edmonton.
Newer Kindergarten to grade 9 school. GST is applicable and will be added. Lot size is

## **Community Information**

Address 5012 53 Street

Area Clyde
Subdivision Clyde
City Clyde

County ALBERTA

Province AB

Postal Code T0G 0P0