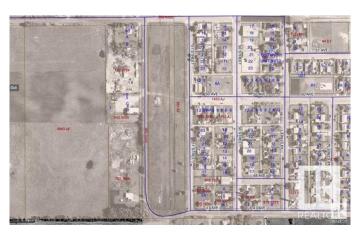

### \$48,800

0 Bedroom, 0.00 Bathroom, Land Commercial on 0.00 Acres

Clyde, Clyde, AB

READY FOR YOUR INDUSTRIAL / COMMERCIAL building to be constructed. Industrial park with 0.5 acre lots in the Village of Clyde, only 50 minutes drive north of Edmonton, 35 minutes from St. Albert. Keep your operating expenses low by being in this dynamic little community instead of Edmonton. Newer Kindergarten to grade 9 school. GST is applicable and will be extra. Lot size is approximately 86' X 254' (26.13m X 77.31m). Cleanliness covenant, water and sewer at backside, on trucking route - 52 ave, located 10 minutes from Westlock.

## **Community Information**

Address 4716 53 Street

Area Clyde
Subdivision Clyde
City Clyde

County ALBERTA

Province AB

Postal Code T0G 0P0