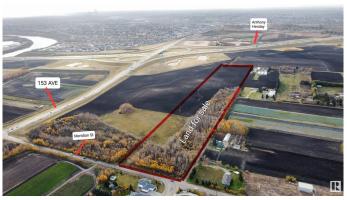

## \$2,000,000

0 Bedroom, 0.00 Bathroom, Single Family on 19.25 Acres

Rural North East South Sturgeon, Edmonton, AB

GREAT FUTURE POTENTIAL FOR FUTURE DEVELOPMENT .GREAT ACCESS TO ANTHONY HENDAY AT 153 AVE AND AT MANNING DRIVE .CLOSE TO 2 GOLF COURSES, MANNING TOWN VILLAGE ,LONDONDERRY MALL FOR ALL YOUR SHOPPING NEEDS.CURRENTLY ZONED AG AND PART OF HORSE HILL AREA STRUCTURE PLAN FOR FUTURE RESIDENTIAL .WATER AND SEWER ARE CLOSE BY THIS LOT IS 19.25 ACRES IN SIZE

MLS® # E4362217 Price \$2,000,000

Bathrooms 0.00 Acres 19.25

Type Single Family

Sub-Type Vacant Lot/Land

Status Active

# **Community Information**

Address 105 161 Avenue

Area Edmonton

Subdivision Rural North East South Sturgeon

City Edmonton

County ALBERTA

Province AB

Postal Code T5B 4M2