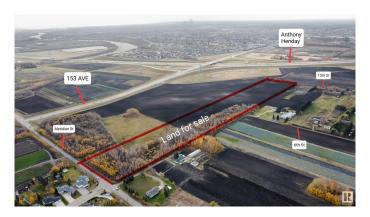

## \$2,000,000

0 Bedroom, 0.00 Bathroom, Single Family on 19.25 Acres

Rural North East South Sturgeon, Edmonton, AB

GREAT FUTURE POTENTIAL FOR FUTURE DEVELOPMENT .GREAT ACCESS TO ANTHONY HENDAY AT 153 AVE AND AT MANNING DRIVE .CLOSE TO 2 GOLF COURSES, MANNING TOWN VILLAGE ,LONDONDERRY MALL FOR ALL YOUR SHOPPING NEEDS.CURRENTLY ZONED AG AND PART OF HORSE HILL AREA STRUCTURE PLAN FOR FUTURE RESIDENTIAL .WATER AND SEWER ARE CLOSE BY THIS LOT IS 19.25 ACRES IN SIZE

MLS® # E4362217 Price \$2,000,000

Bathrooms 0.00 Acres 19.25

Type Single Family

Sub-Type Vacant Lot/Land

Status Active

# **Community Information**

Address 105 161 Avenue

Area Edmonton

Subdivision Rural North East South Sturgeon

City Edmonton

County ALBERTA

Province AB

Postal Code T5B 4M2