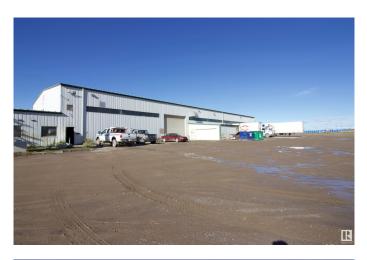

## \$4,995,000

0 Bedroom, 0.00 Bathroom, Industrial on 0.00 Acres

North Glenmore Park, Calgary, AB

Prime industrial location in the heart of the trucking sector in Calgary. The 15,000 square foot building features an admin area of 3000 sq. ft. 5 offices, 2 washrooms, board room, reception and a staff room. HVAC is forced air and features central AC in office area. The 12,000 sq. ft. shop and features a freight dock with 6-10ft doors and 1-12 ft door. An additional 16x16ft door provides access for truck & Equipment storage. Radiant heat in shop area. Make up air units. A 24x24 cold storage area that serves as tire storage and tool crib. The site is fenced and secured. Yard site is crowned and features great compaction and drainage. Concrete aprons along east side of building. It truly is a turn key opportunity!