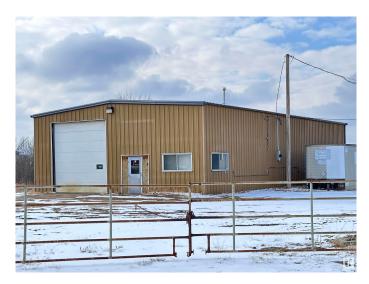

## \$329,000

0 Bedroom, 0.00 Bathroom, Industrial on 0.00 Acres

Westlock, Westlock, AB

Industrial building in a great location. 40'x75' metal clad, steel frame shop on 0.7 acres of property on the edge of the West Industrial Park in Westlock. 2-14' high by 14' wide overhead doors, one on each end, both with power openers. Building is serviced with natural gas, 3-phase electricity, water, sewer, internet. Concrete floor is drained. Office area. 2 overhead furnaces, 2-piece washroom, storage room with a wash-sink. Second building is a cold storage treated post - pole shed with galvanized metal siding, gravel/dirt floor, 200AMP service electricity. Large van body close to main shop for storage. Gravelled yard is fenced and gated for security.

#### Exterior

| Exterior     | Metal Clad, Steel Frame |
|--------------|-------------------------|
| Roof         | Metal Shingles          |
| Construction | Metal Clad, Steel Frame |