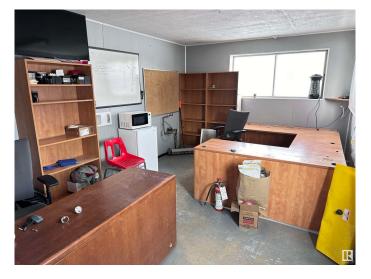

## \$329,000

0 Bedroom, 0.00 Bathroom, Industrial on 0.00 Acres

Westlock, Westlock, AB

Industrial building in a great location. 40'x75' metal clad, steel frame shop on 0.7 acres of property on the edge of the West Industrial Park in Westlock. 2-14' high by 14' wide overhead doors, one on each end, both with power openers. Building is serviced with natural gas, 3-phase electricity, water, sewer, internet. Concrete floor is drained. Office area. 2 overhead furnaces, 2-piece washroom, storage room with a wash-sink. Second building is a cold storage treated post - pole shed with galvanized metal siding, gravel/dirt floor, 200AMP service electricity. Large van body close to main shop for storage. Gravelled yard is fenced and gated for security.