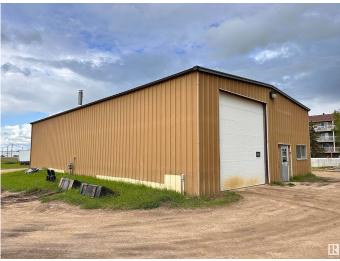

## \$329,000

0 Bedroom, 0.00 Bathroom, Industrial on 0.00 Acres

Westlock, Westlock, AB

Industrial building in a great location. 40'x75' metal clad, steel frame shop on 0.7 acres of property on the edge of the West Industrial Park in Westlock. 2-14' high by 14' wide overhead doors, one on each end, both with power openers. Building is serviced with natural gas, 3-phase electricity, water, sewer, internet. Concrete floor is drained. Office area. 2 overhead furnaces, 2-piece washroom, storage room with a wash-sink. Second building is a cold storage treated post - pole shed with galvanized metal siding, gravel/dirt floor, 200AMP service electricity. Large van body close to main shop for storage. Gravelled yard is fenced and gated for security.

#### Exterior

| Exterior     | Metal Clad, Steel Frame |
|--------------|-------------------------|
| Roof         | Metal Shingles          |
| Construction | Metal Clad, Steel Frame |