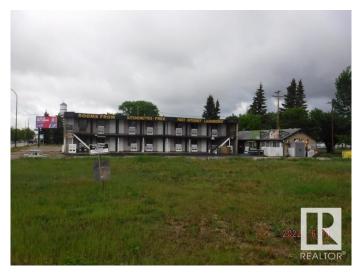

# \$324,900

0 Bedroom, 0.00 Bathroom, Retail on 0.00 Acres

Highway Central, Wetaskiwin, AB

Prime Hiway Commercial on the Automile in Wetaskiwin. This 2 story 14 room motel, plus laundry and Caretaker suite. 7 rooms on each floor. SOLD "AS IS" "WHERE IS". This property has great potential just needs someone to bring it back to life. If you're handy it could be a mom and pop business with the on site Caretaker suite.