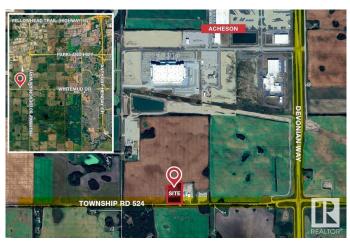

## \$2,150,000

0 Bedroom, 0.00 Bathroom, Land Commercial on 0.00 Acres

Acheson, Rural Parkland County, AB

This Industrial Land consists of 5.09 Acres± suitable for development/ storage. This property is fully fenced and secured, with approximately fifty percent of the site improved with crushed concrete and gravel. The land has 1,440 Sq.Ft. office structure and 2,688 Sq.Ft. steel frame Quonset negotiable within this deal. The property is partially serviced with power and gas onsite, and has cistern and septic available within the office structure. The site is well located on the southern border of Acheson Structure Plan Boundary and is West of HWY 60 on HWY 628 (continuation of the Whitemud Freeway).

## **Community Information**

| Address     | 26322 524 Township Road |
|-------------|-------------------------|
| Area        | Rural Parkland County   |
| Subdivision | Acheson                 |

| Rural Parkland County |
|-----------------------|
| ALBERTA               |
| AB                    |
| T7X 5B2               |
|                       |