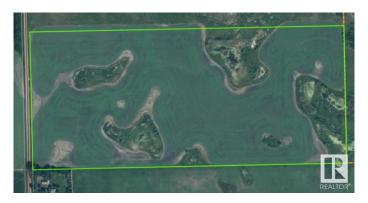

## \$900,000

0 Bedroom, 0.00 Bathroom, Land Commercial on 0.00 Acres

None, Rural Wetaskiwin County, AB

69.7 Acres of Bare Industrial Land. Boarding the City of Wetaskiwin, Zoned Industrial, Located in the County of Wetaskiwin with possibilities to connect to City services with proper protocols to complete. Level land. Restrictive covenant for some purposes and uses that are not permitted.