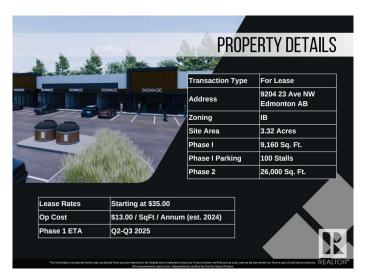

#### \$0

0 Bedroom, 0.00 Bathroom, Retail on 0.00 Acres

Parsons Industrial, Edmonton, AB

Welcome to District 23, Anchored by the renowned Starbucks Coffee, Daycare & Pizza this dynamic plaza offers a prime location, ensuring high foot traffic and visibility for businesses. With Starbucks as the cornerstone, District 23 invites a diverse mix of tenants to join this retail haven, catering to various businesses. Currently Phase 1 – only 3 units remaining, 1235 SQFT each plus offering ample space for your business. Embrace the opportunity to be part of this thriving retail landscape, where every storefront contributes to a vibrant tapestry of offerings. COMING Q1/2026

## **Community Information**

Address 9204 23 Avenue

Area Edmonton

Subdivision Parsons Industrial

City Edmonton
County ALBERTA

Province AB

Postal Code T6N 1H9

### **Additional Information**

Date Listed May 3rd, 2024

Days on Market 457

Zoning Zone 41

DATA IS DEEMED RELIABLE BUT IS NOT GUARANTEED ACCURATE BY THE REALTORS® ASSOCIATION OF EDMONTON. COPYRIGHT 2025 BY THE REALTORS® ASSOCIATION OF EDMONTON. ALL RIGHTS RESERVED.Trademarks are owned or controlled by the Canadian Real Estate Association (CREA) and identify real estate professionals who are members of CREA (REALTOR®, REALTORS®) and/or the quality of services they provide (MLS®, Multiple Listing Service®)