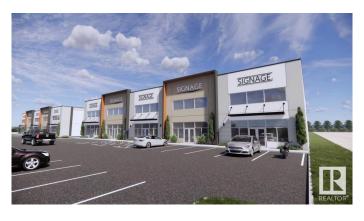

#### \$0

0 Bedroom, 0.00 Bathroom, Industrial on 0.00 Acres

Spruce Grove Industrial, Spruce Grove, AB

Prime industrial/flex opportunity at commerce industrial park, located in the heart of Spruce Grove Industrial along busy Golden Spike Rd (11,000 vpd). 15,000sf +/- of flex space with mezzanine build out available. Ample parking and large marshalling areas. Excellent visibility and exposure. Zoning allows for various office, retail and industrial uses. Zoned M1 - Industrial.