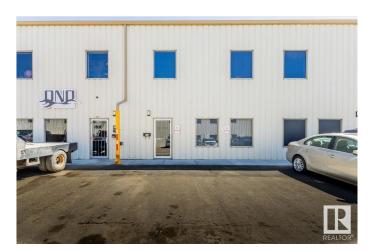

# \$319,000 - 7611 Sparrow Drive, Leduc

MLS® #E4387572

### \$319,000

0 Bedroom, 0.00 Bathroom, Industrial on 0.00 Acres

West Commercial (Leduc), Leduc, AB

1381.79 sq/ft industrial bay located in the Northwest Commercial district of Leduc. Close to Nisku and the Edmonton International Airport. Set up with work shop, lunch/office space, washroom, and a large overhead door.

## **Exterior**

Exterior Metal, Steel Frame

Construction Metal, Steel Frame