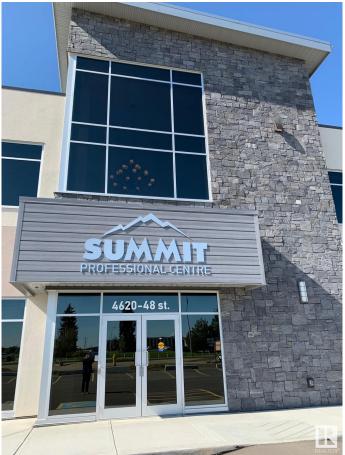

# \$0 - 4620 48 Street, Stony Plain

MLS® #E4387767

## \$0

0 Bedroom, 0.00 Bathroom, Office on 0.00 Acres

None, Stony Plain, AB

Welcome to Summit Professional Centre- a cutting-edge professional and medical facility! Located along Stony Plain's bustling 48 Street/Hwy 779, this building boasts prime visibility with a traffic flow averaging over 15,300 vehicles daily. This second-floor unit is approximately 1,350 square feet, offering abundant natural light from north and west-facing windows, making it an ideal office space. Building features include: LED lighting, fiber optics in each unit, glazed/tinted windows, central heat & A/C, an impressive, modern common area and an elevator. Outside you will find ample parking with a variety of signage options and attractive, quality exterior finishes. Nearby amenities include Freson Bros., TD Canada Trust, Servus Credit Union, Esso, Rexall, Co-Op Home and Grocery/Gas as well as several restaurants. BUILD-OUT FINANCING O.A.C. Zoned C2 Corridor Commercial. Potential to combine units for a total of 3,000 +/- square feet.