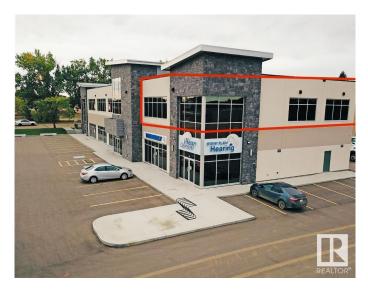

# \$0 - 4620 48 Street, Stony Plain

MLS® #E4387767

## \$0

0 Bedroom, 0.00 Bathroom, Office on 0.00 Acres

None, Stony Plain, AB

Welcome to Summit Professional Centre- a cutting-edge professional and medical facility! Located along Stony Plain's bustling 48 Street/Hwy 779, this building boasts prime visibility with a traffic flow averaging over 15,300 vehicles daily. This second-floor unit is approximately 1,350 square feet, offering abundant natural light from north and west-facing windows, making it an ideal office space. Building features include: LED lighting, fiber optics in each unit, glazed/tinted windows, central heat & A/C, an impressive, modern common area and an elevator. Outside you will find ample parking with a variety of signage options and attractive, quality exterior finishes. Nearby amenities include Freson Bros., TD Canada Trust, Servus Credit Union, Esso, Rexall, Co-Op Home and Grocery/Gas as well as several restaurants. BUILD-OUT FINANCING O.A.C. Zoned C2 Corridor Commercial. Potential to combine units for a total of 3,000 +/- square feet.