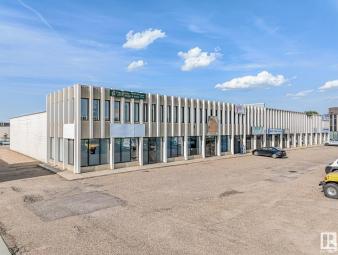

# \$7,950,000 - 8708 51 Avenue, Edmonton

MLS® #E4388440

#### \$7,950,000

0 Bedroom, 0.00 Bathroom, Industrial on 0.00 Acres

Mcintyre Industrial, Edmonton, AB

This amazing parcel is right on 51 Ave with two buildings. It would be especially good for an owner/user in need of an excellent southside office space, with a built in income/investment property. These two buildings are on one title with approx 2.27 acres of land. Building #1(8704-51 Ave) is a two story office building with approx 20,400 sq ft. Building #2(8708-51 Ave) is a multi-bay warehouse with approx 26,602 sq ft. Of note: a new roof was put on the building the spring of 2024 and a partial roof on the warehouse.