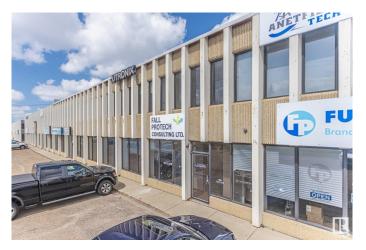

# \$7,950,000 - 8708 51 Avenue, Edmonton

MLS® #E4388440

#### \$7,950,000

0 Bedroom, 0.00 Bathroom, Industrial on 0.00 Acres

Mcintyre Industrial, Edmonton, AB

This amazing parcel is right on 51 Ave with two buildings. It would be especially good for an owner/user in need of an excellent southside office space, with a built in income/investment property. These two buildings are on one title with approx 2.27 acres of land. Building #1(8704-51 Ave) is a two story office building with approx 20,400 sq ft. Building #2(8708-51 Ave) is a multi-bay warehouse with approx 26,602 sq ft. Of note: a new roof was put on the building the spring of 2024 and a partial roof on the warehouse.