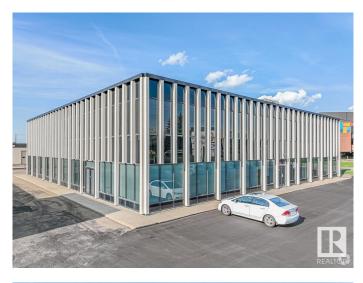

# \$7,950,000 - 8708 51 Avenue, Edmonton

MLS® #E4388440

#### \$7,950,000

0 Bedroom, 0.00 Bathroom, Industrial on 0.00 Acres

Mcintyre Industrial, Edmonton, AB

This amazing parcel is right on 51 Ave with two buildings. It would be especially good for an owner/user in need of an excellent southside office space, with a built in income/investment property. These two buildings are on one title with approx 2.27 acres of land. Building #1(8704-51 Ave) is a two story office building with approx 20,400 sq ft. Building #2(8708-51 Ave) is a multi-bay warehouse with approx 26,602 sq ft. Of note: a new roof was put on the building the spring of 2024 and a partial roof on the warehouse.