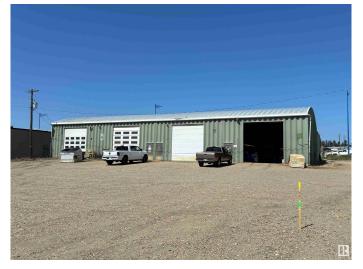

### \$749,000

0 Bedroom, 0.00 Bathroom, Industrial on 0.00 Acres

Drayton Valley, Drayton Valley, AB

Located on 50 Ave, close to Hwy 22, this 1.1 acre lot comes with a 9000+ sq ft building with 3 offices and 3 bays. The office and shop configuration is: One large office bay (approx. 30' x 54') combined with a large shop bay (approx. 48' x 54') with two 14' x 14' overhead doors and a 10' x 50' mezzanine and two smaller office bays (approximately 30' x 28') each combined with their own shop bay (approx. 28' x 48') and 14' x 14' overhead door. Adjoining 1.1 acre lot to the east, Lot 5, is also available for sale. Zoned C-Gen (Commercial, General District).

#### **Essential Information**

MLS® # E4400789

Price \$749,000

Bathrooms 0.00

Acres 0.00

Year Built 1980

Type Industrial

Status Active

# **Community Information**

Address 5717 50 Ave
Area Drayton Valley
Subdivision Drayton Valley

City Drayton Valley

County ALBERTA

Province AB

Postal Code T7A 1R8