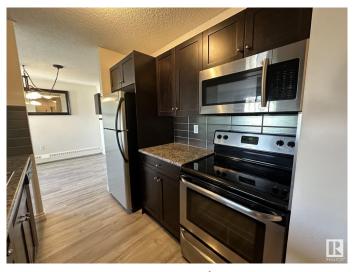

#### \$229,000

2 Bedroom, 2.00 Bathroom, 936 sqft Condo / Townhouse on 0.00 Acres

Queen Mary Park, Edmonton, AB

RENOVATED AND MOVE IN READY AMAZING SPACE OVER LOOKING THE INNER COURTYARD AND IN THE HEART OF THE BREWERY DISTRICT!!! FABULOUS TOP FLOOR CORNER UNIT in "THE POINTE II"! This is an impressive quality renovated & spacious 2 bedroom 2 bathroom top floor QUIET corner unit that has large sized living areas. The space features plank flooring, lots of closet and storage space, bedrooms that will fit queen and king beds, in suite laundry, beautiful kitchen with stainless appliances and a serving window with an eating bar, spacious living room with a large deck and a large dinning area. The 2 bedrooms are at opposite ends of the suite so great for privacy. An impressive and a must see apartment!