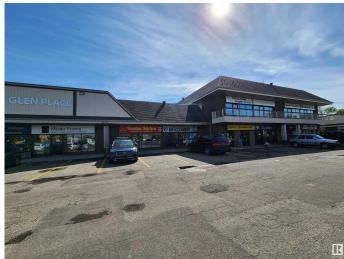

## \$0

0 Bedroom, 0.00 Bathroom, Office on 0.00 Acres

Grandin, St. Albert, AB

1,571 sq. ft. main floor retail space. Full window front in shopping plaza on Gervais Road connecting onto Highway 2 North & 170 Street

# **Community Information**

Address 2007 Tudor Glen Place

AB

Area St. Albert
Subdivision Grandin
City St. Albert

County ALBERTA

Postal Code T8N 3V4