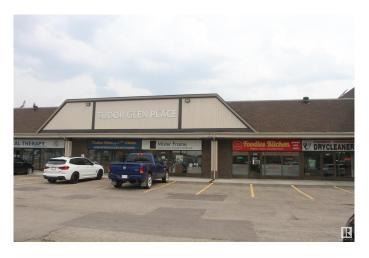

## \$0

0 Bedroom, 0.00 Bathroom, Office on 0.00 Acres

Grandin, St. Albert, AB

1,571 sq. ft. main floor retail space. Full window front in shopping plaza on Gervais Road connecting onto Highway 2 North & 170 Street

# **Community Information**

Address 2007 Tudor Glen Place

AB

Area St. Albert
Subdivision Grandin
City St. Albert

County ALBERTA

Postal Code T8N 3V4