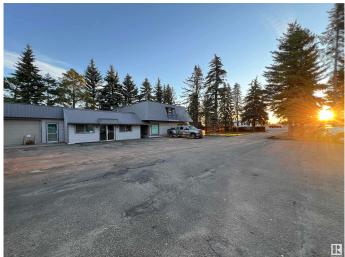

## \$1,295,000

0 Bedroom, 0.00 Bathroom, Industrial on 0.00 Acres

Diamond Industrial Park, Spruce Grove, AB

Investment Opportunity! This 6 - Unit, +/-11,000Sf retail/industrial building has been recently completely renovated and brought up to code with new electrical panels, firewalls (throughout), aluminum capping on all windows and doors, 2 HVAC units, eavestroughs, interior and exterior doors, tin roof, 6000 BTU boiler & much more. With exposure to 11,000+ vehicles per day along a Golden Spike Rd and enough excess land to build an addition to the building, as well as a Cap Rate in the mid to low 9's this makes for a great property to add to an investment portfolio. This property is located in the heart of the Spruce Grove industrial area. Zoned M1 - General Industrial

## **Essential Information**

| MLS® #     | E4406811    |
|------------|-------------|
| Price      | \$1,295,000 |
| Bathrooms  | 0.00        |
| Acres      | 0.00        |
| Year Built | 1978        |
| Туре       | Industrial  |
| Status     | Active      |

## **Community Information**

Address

70 Oswald Drive

| Area        | Spruce Grove            |
|-------------|-------------------------|
| Subdivision | Diamond Industrial Park |
| City        | Spruce Grove            |
| County      | ALBERTA                 |
| Province    | AB                      |
| Postal Code | T7X 1E6                 |