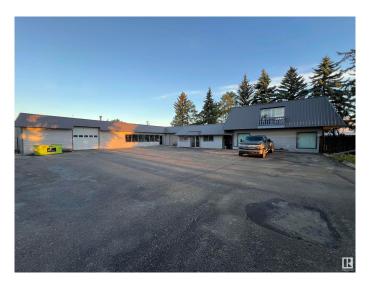

## \$1,295,000

0 Bedroom, 0.00 Bathroom, Industrial on 0.00 Acres

Diamond Industrial Park, Spruce Grove, AB

Investment Opportunity! This 6 - Unit, +/-11,000Sf retail/industrial building has been recently completely renovated and brought up to code with new electrical panels, firewalls (throughout), aluminum capping on all windows and doors, 2 HVAC units, eavestroughs, interior and exterior doors, tin roof, 6000 BTU boiler & much more. With exposure to 11,000+ vehicles per day along a Golden Spike Rd and enough excess land to build an addition to the building, as well as a Cap Rate in the mid to low 9's this makes for a great property to add to an investment portfolio. This property is located in the heart of the Spruce Grove industrial area. Zoned M1 - General Industrial

## **Essential Information**

| MLS® #     | E4406811    |
|------------|-------------|
| Price      | \$1,295,000 |
| Bathrooms  | 0.00        |
| Acres      | 0.00        |
| Year Built | 1978        |
| Туре       | Industrial  |
| Status     | Active      |

## **Community Information**

Address

70 Oswald Drive

| Area        | Spruce Grove            |
|-------------|-------------------------|
| Subdivision | Diamond Industrial Park |
| City        | Spruce Grove            |
| County      | ALBERTA                 |
| Province    | AB                      |
| Postal Code | T7X 1E6                 |