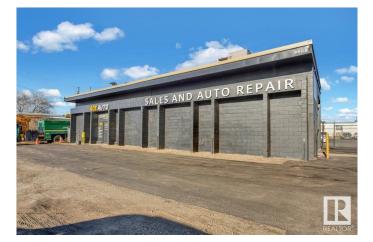

### \$2,750,000

0 Bedroom, 0.00 Bathroom, Industrial on 0.00 Acres

Rosedale Industrial, Edmonton, AB

\*\*Golden Opportunity: Established Auto Repair Business for Sale!\*\* Take control of your future with this profitable, turnkey auto repair business in South Edmonton! This well-established business boasts a solid 6,000 sq. ft. building that is totally refurbished, all the equipment you need is just months new, and a steady stream of business. Located with prime access to 99 Street and Argyll Road, the property includes ample parking and a fenced outdoor storage area, providing convenience and security. Whether you're an experienced mechanic or an entrepreneur looking for a great investment, this is your chance to own a thriving automotive business. Don't miss outâ€"this is your golden opportunity to be your own boss!

Built in 1964