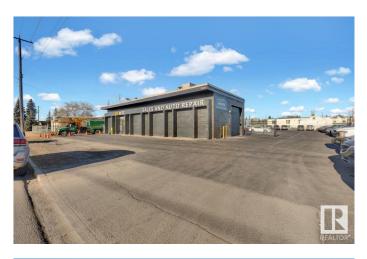

### \$2,750,000

0 Bedroom, 0.00 Bathroom, Industrial on 0.00 Acres

Rosedale Industrial, Edmonton, AB

\*\*Golden Opportunity: Established Auto Repair Business for Sale!\*\* Take control of your future with this profitable, turnkey auto repair business in South Edmonton! This well-established business boasts a solid 6,000 sq. ft. building that is totally refurbished, all the equipment you need is just months new, and a steady stream of business. Located with prime access to 99 Street and Argyll Road, the property includes ample parking and a fenced outdoor storage area, providing convenience and security. Whether you're an experienced mechanic or an entrepreneur looking for a great investment, this is your chance to own a thriving automotive business. Don't miss outâ€"this is your golden opportunity to be your own boss!

Built in 1964