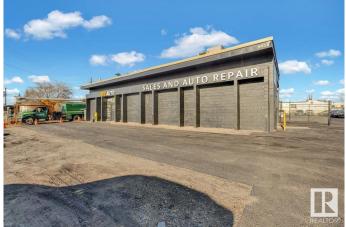

### \$2,750,000

0 Bedroom, 0.00 Bathroom, Industrial on 0.00 Acres

Rosedale Industrial, Edmonton, AB

\*\*Golden Opportunity: Established Auto Repair Business for Sale!\*\* Take control of your future with this profitable, turnkey auto repair business in South Edmonton! This well-established business boasts a solid 6,000 sq. ft. building that is totally refurbished, all the equipment you need is just months new, and a steady stream of business. Located with prime access to 99 Street and Argyll Road, the property includes ample parking and a fenced outdoor storage area, providing convenience and security. Whether you're an experienced mechanic or an entrepreneur looking for a great investment, this is your chance to own a thriving automotive business. Don't miss outâ€"this is your golden opportunity to be your own boss!

Built in 1964