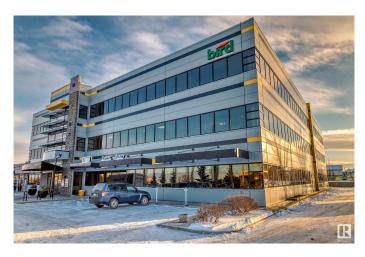

# \$868,500 - 101 2627 Ellwood Drive, Edmonton

MLS® #E4407153

#### \$868,500

0 Bedroom, 0.00 Bathroom, Office on 0.00 Acres

Ellerslie Industrial, Edmonton, AB

Multiple options for office/retail leasing available. Suite 101 - \$29/SQ FT (retail option) current space as finished office with 8 private offices, boardroom and open reception/workstation area approximately 1930 SQ FT; option for additional expansion with neighbouring office to provide an additional 1873 SQ FT (combined 3,500 SQ FT). This space could work well for retail/medical/dental/professional with option for private front door addition. Space can be kept as-is or configured to suit your needs. Suite 103 - \$27/SQ FT additional office space coming available for January 2025 of approximately 3000+ SQ FT. Parking Ratio is 3 stalls/1000 SQ FT with underground parking available at \$150+GST per month/stall. Quick access to 91st Street, Parsons Road, Ellerslie Road, EIA and Anthony Henday Drive.

## **Community Information**

| Address     | 101 2627 Ellwood Drive |
|-------------|------------------------|
| Area        | Edmonton               |
| Subdivision | Ellerslie Industrial   |
| City        | Edmonton               |
| County      | ALBERTA                |
| Province    | AB                     |
| Postal Code | T6X 0P7                |