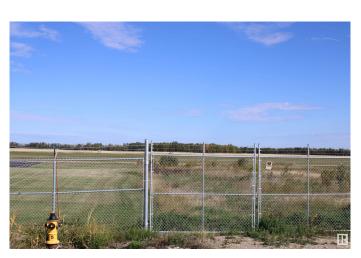

#### \$650,000

0 Bedroom, 0.00 Bathroom, Land Commercial on 0.00 Acres

Villeneuve Airport Industrial Park, Rural Sturgeon County, AB

An opportunity to own titled land at the Villeneuve Airport. This lot is just shy of 1/2 acre backs onto taxiway and is cleared and ready for your development with municipal services at the lot line. This is EIA's satellite airport and is only 35 minutes from downtown Edmonton providing a congestion free and accessible location with a wide range of services for private and commercial operations. The airport offers NAV Canada air traffic control tower, Transport Canada certified aerodrome, 2 runways & taxiways, ILS operations and CBSA airport of entry CANPASS program designation and more.