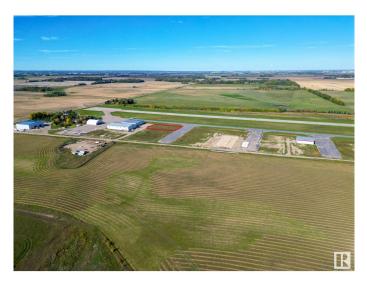

#### \$574,999

0 Bedroom, 0.00 Bathroom, Land Commercial on 0.00 Acres

Sandhills Estates, Rural Parkland County, AB

Prime Development Opportunity in Edmonton Parkland Executive Airport! Seize the chance to own a 0.6-acre lot in the Edmonton Parkland Executive Airport, located on the North side of the development, offering proximity to the runway. With paved taxiways, Natural gas and Power to the lots, this parcel provides an ideal foundation for various hangar or shop configurations to meet your specific needs. Each lot will require an independent septic and cistern system. Zoned AGG, this versatile lot offers flexibility for aviation-related or other commercial developments.