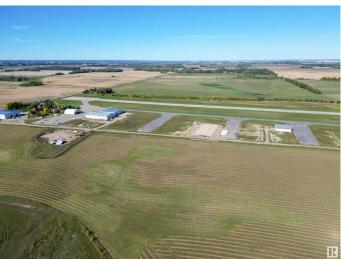

#### \$574,999

0 Bedroom, 0.00 Bathroom, Land Commercial on 0.00 Acres

Sandhills Estates, Rural Parkland County, AB

Prime Development Opportunity in Edmonton Parkland Executive Airport! Seize the chance to own a 0.6-acre lot in the Edmonton Parkland Executive Airport, located on the North side of the development, offering proximity to the runway. With paved taxiways, Natural gas and Power to the lots, this parcel provides an ideal foundation for various hangar or shop configurations to meet your specific needs. Each lot will require an independent septic and cistern system. Zoned AGG, this versatile lot offers flexibility for aviation-related or other commercial developments.