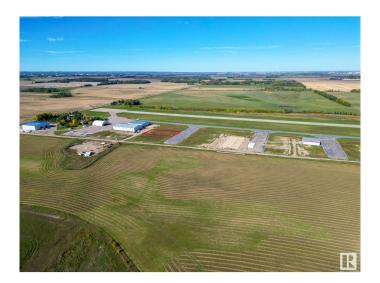

## \$524,999

0 Bedroom, 0.00 Bathroom, Land Commercial on 0.00 Acres

Sandhills Estates, Rural Parkland County, AB

Prime Development Opportunity in Edmonton Parkland Executive Airport! Seize the chance to own a 0.6-acre lot in the Edmonton Parkland Executive Airport, located in between two lots, offering access to the runway. With paved taxiways, natural gas and power to the lots, this parcel provides an ideal foundation for various hangar or shop configurations to meet your specific needs. Each lot will require an independent septic and cistern system Zoned AGG, this versatile lot offers flexibility for aviation-related or other commercial developments.