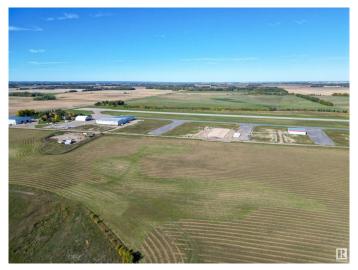

## \$524,999

0 Bedroom, 0.00 Bathroom, Land Commercial on 0.00 Acres

Sandhills Estates, Rural Parkland County, AB

Prime Development Opportunity in Edmonton Parkland Executive Airport! Seize the chance to own a 0.6-acre lot in the Edmonton Parkland Executive Airport, located in between two lots, offering access to the runway. With paved taxiways, natural gas and power to the lots, this parcel provides an ideal foundation for various hangar or shop configurations to meet your specific needs. Each lot will require an independent septic and cistern system Zoned AGG, this versatile lot offers flexibility for aviation-related or other commercial developments.