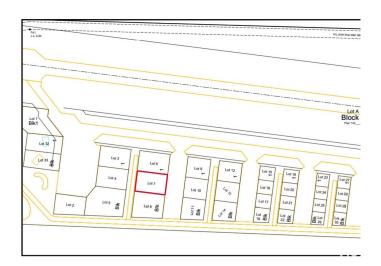

## \$524,999

0 Bedroom, 0.00 Bathroom, Land Commercial on 0.00 Acres

Sandhills Estates, Rural Parkland County, AB

Prime Development Opportunity in Edmonton Parkland Executive Airport! Seize the chance to own a 0.6-acre lot in the Edmonton Parkland Executive Airport, located in between two lots, offering access to the runway. With paved taxiways, natural gas and power to the lots, this parcel provides an ideal foundation for various hangar or shop configurations to meet your specific needs. Each lot will require an independent septic and cistern system Zoned AGG, this versatile lot offers flexibility for aviation-related or other commercial developments.

## **Community Information**

Address 52111 Range Rd 270

Area Rural Parkland County

Subdivision Sandhills Estates

City Rural Parkland County

County ALBERTA

Province AB

Postal Code T7X 3M2