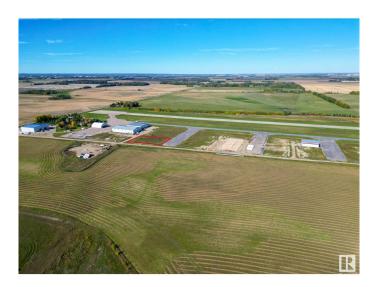

#### \$689,999

0 Bedroom, 0.00 Bathroom, Land Commercial on 0.00 Acres

Sandhills Estates, Rural Parkland County, AB

Prime Development Opportunity in Edmonton Parkland Executive Airport! Seize the chance to own a 0.72-acre lot in the Edmonton Parkland Executive Airport, located on the South side of the development, offering proximity to the runway. With paved taxiways, natural gas and power to the lots this parcel provides an ideal foundation for various hangar or shop configurations to meet your specific needs. Each lot will require an independent septic and cistern system. Zoned AGG, this versatile lot offers flexibility for aviation-related or other commercial developments.