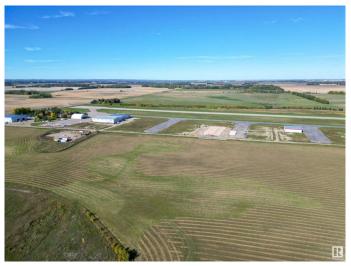

#### \$689,999

0 Bedroom, 0.00 Bathroom, Land Commercial on 0.00 Acres

Sandhills Estates, Rural Parkland County, AB

Prime Development Opportunity in Edmonton Parkland Executive Airport! Seize the chance to own a 0.72-acre lot in the Edmonton Parkland Executive Airport, located on the South side of the development, offering proximity to the runway. With paved taxiways, natural gas and power to the lots this parcel provides an ideal foundation for various hangar or shop configurations to meet your specific needs. Each lot will require an independent septic and cistern system. Zoned AGG, this versatile lot offers flexibility for aviation-related or other commercial developments.