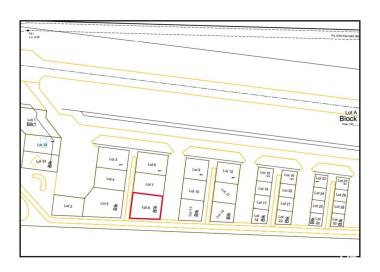

#### \$689,999

0 Bedroom, 0.00 Bathroom, Land Commercial on 0.00 Acres

Sandhills Estates, Rural Parkland County, AB

Prime Development Opportunity in Edmonton Parkland Executive Airport! Seize the chance to own a 0.72-acre lot in the Edmonton Parkland Executive Airport, located on the South side of the development, offering proximity to the runway. With paved taxiways, natural gas and power to the lots this parcel provides an ideal foundation for various hangar or shop configurations to meet your specific needs. Each lot will require an independent septic and cistern system. Zoned AGG, this versatile lot offers flexibility for aviation-related or other commercial developments.

## **Community Information**

Address 52111 Range Rd 270

Area Rural Parkland County

Subdivision Sandhills Estates

City Rural Parkland County

County ALBERTA

Province AB

Postal Code T7X 3M2