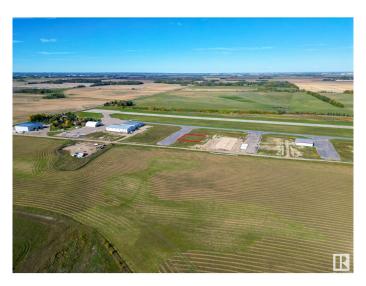

## \$392,500

0 Bedroom, 0.00 Bathroom, Land Commercial on 0.00 Acres

Sandhills Estates, Rural Parkland County, AB

Unique Opportunity at Edmonton Parkland Executive Airport! Don't miss out on this 0.45-acre lot located on the North side of the Edmonton Parkland Executive Airport, providing easy access to the runway. Featuring paved taxiways, Natural gas and power to the lot, this property is perfectly suited for the construction of customizable hangars or shops, depending on your project requirements. With AGG zoning, this parcel offers exceptional flexibility for aviation-related businesses or a range of commercial development opportunities. Each lot will require an independent septic and cistern system. This is your chance to secure a prime location within a growing executive airport community!