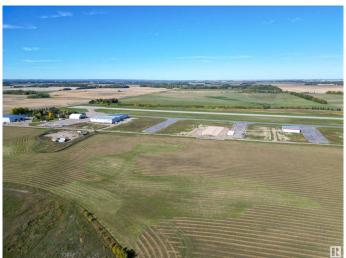

## \$392,500

0 Bedroom, 0.00 Bathroom, Land Commercial on 0.00 Acres

Sandhills Estates, Rural Parkland County, AB

Unique Opportunity at Edmonton Parkland Executive Airport! Don't miss out on this 0.45-acre lot located on the North side of the Edmonton Parkland Executive Airport, providing easy access to the runway. Featuring paved taxiways, Natural gas and power to the lot, this property is perfectly suited for the construction of customizable hangars or shops, depending on your project requirements. With AGG zoning, this parcel offers exceptional flexibility for aviation-related businesses or a range of commercial development opportunities. Each lot will require an independent septic and cistern system. This is your chance to secure a prime location within a growing executive airport community!