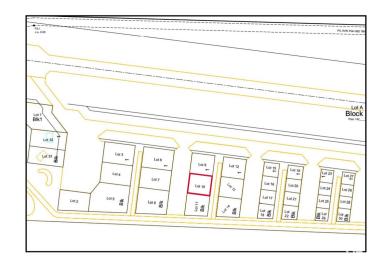

## \$392,500

0 Bedroom, 0.00 Bathroom, Land Commercial on 0.00 Acres

Sandhills Estates, Rural Parkland County, AB

Unique Opportunity at Edmonton Parkland Executive Airport! Don't miss out on this 0.45-acre lot located on the North side of the Edmonton Parkland Executive Airport, providing easy access to the runway. Featuring paved taxiways, Natural gas and power to the lot, this property is perfectly suited for the construction of customizable hangars or shops, depending on your project requirements. With AGG zoning, this parcel offers exceptional flexibility for aviation-related businesses or a range of commercial development opportunities. Each lot will require an independent septic and cistern system. This is your chance to secure a prime location within a growing executive airport community!

## **Essential Information**

MLS® # E4407991

Price \$392,500

Bathrooms 0.00 Acres 0.00

Type Land Commercial

Status Active

Address 52111 Range Rd 270

Area Rural Parkland County