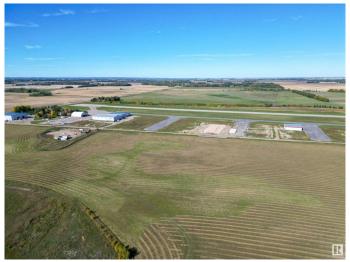

## \$431,500

0 Bedroom, 0.00 Bathroom, Land Commercial on 0.00 Acres

Sandhills Estates, Rural Parkland County, AB

Unique Opportunity at Edmonton Parkland Executive Airport! Don't miss out on this 0.45-acre lot located on the North side of the Edmonton Parkland Executive Airport, providing easy access to the runway. Featuring paved taxiways, natural gas and power to the lot, this property is perfectly suited for the construction of customizable hangars or shops, depending on your project requirements. Each lot will require an independent septic and cistern system. With AGG zoning, this parcel offers exceptional flexibility for aviation-related businesses or a range of commercial development opportunities. This is your chance to secure a prime location within a growing executive airport community!