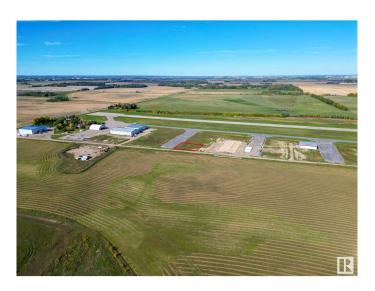

## \$431,500

0 Bedroom, 0.00 Bathroom, Land Commercial on 0.00 Acres

Sandhills Estates, Rural Parkland County, AB

Unique Opportunity at Edmonton Parkland Executive Airport! Don't miss out on this 0.45-acre lot located on the North side of the Edmonton Parkland Executive Airport, providing easy access to the runway. Featuring paved taxiways, natural gas and power to the lot, this property is perfectly suited for the construction of customizable hangars or shops, depending on your project requirements. Each lot will require an independent septic and cistern system. With AGG zoning, this parcel offers exceptional flexibility for aviation-related businesses or a range of commercial development opportunities. This is your chance to secure a prime location within a growing executive airport community!