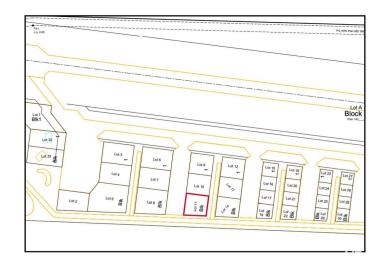

## \$431,500

0 Bedroom, 0.00 Bathroom, Land Commercial on 0.00 Acres

Sandhills Estates, Rural Parkland County, AB

Unique Opportunity at Edmonton Parkland Executive Airport! Don't miss out on this 0.45-acre lot located on the North side of the Edmonton Parkland Executive Airport, providing easy access to the runway. Featuring paved taxiways, natural gas and power to the lot, this property is perfectly suited for the construction of customizable hangars or shops, depending on your project requirements. Each lot will require an independent septic and cistern system. With AGG zoning, this parcel offers exceptional flexibility for aviation-related businesses or a range of commercial development opportunities. This is your chance to secure a prime location within a growing executive airport community!

## **Essential Information**

MLS® # E4407992 Price \$431,500

Bathrooms 0.00 Acres 0.00

Type Land Commercial

Status Active

Address 52111 Range Rd 270

Area Rural Parkland County

Subdivision Sandhills Estates