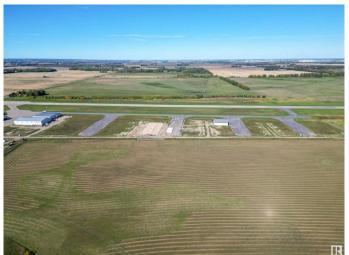

### \$192,500

0 Bedroom, 0.00 Bathroom, Land Commercial on 0.00 Acres

Sandhills Estates, Rural Parkland County, AB

Exceptional Development Opportunity at Edmonton Parkland Executive Airport! This 0.20-acre lot in the Edmonton Parkland Executive Airport offers direct access to the nearby runway, making it an ideal location for aviation-related businesses. With paved taxiways, natural gas and power to the lot. This property is ready for the construction of hangars or shops tailored to your needs. Each lot will require an independent septic and cistern system Zoned AGG, this versatile lot allows for a range of commercial or aviation development possibilities. Don't miss your chance to secure a prime spot in this growing executive airport community!