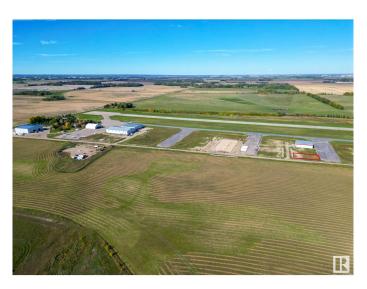

### \$192,500

0 Bedroom, 0.00 Bathroom, Land Commercial on 0.00 Acres

Sandhills Estates, Rural Parkland County, AB

Exceptional Development Opportunity at Edmonton Parkland Executive Airport! This 0.20-acre lot in the Edmonton Parkland Executive Airport offers direct access to the nearby runway, making it an ideal location for aviation-related businesses. With paved taxiways, natural gas and power to the lot. This property is ready for the construction of hangars or shops tailored to your needs. Each lot will require an independent septic and cistern system Zoned AGG, this versatile lot allows for a range of commercial or aviation development possibilities. Don't miss your chance to secure a prime spot in this growing executive airport community!