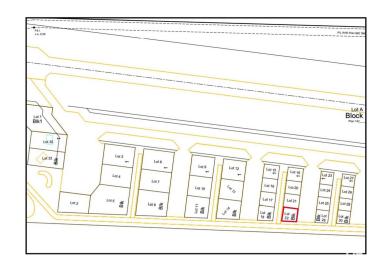

### \$192,500

0 Bedroom, 0.00 Bathroom, Land Commercial on 0.00 Acres

Sandhills Estates, Rural Parkland County, AB

Exceptional Development Opportunity at Edmonton Parkland Executive Airport! This 0.20-acre lot in the Edmonton Parkland Executive Airport offers direct access to the nearby runway, making it an ideal location for aviation-related businesses. With paved taxiways, natural gas and power to the lot. This property is ready for the construction of hangars or shops tailored to your needs. Each lot will require an independent septic and cistern system Zoned AGG, this versatile lot allows for a range of commercial or aviation development possibilities. Don't miss your chance to secure a prime spot in this growing executive airport community!

## **Community Information**

Address 52111 Range Rd 270
Area Rural Parkland County

Subdivision Sandhills Estates

City Rural Parkland County

County ALBERTA

Province AB

Postal Code T7X 3M2