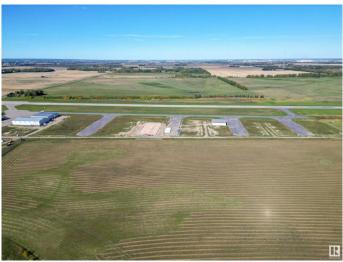

#### \$139,500

0 Bedroom, 0.00 Bathroom, Land Commercial on 0.00 Acres

Sandhills Estates, Rural Parkland County, AB

Exceptional Development Opportunity at Edmonton Parkland Executive Airport! This 0.16-acre lot in the Edmonton Parkland Executive Airport offers direct access to the nearby runway, making it an ideal location for aviation-related businesses. With paved taxiways, natural gas and power to the lot, this property is ready for the construction of hangars or shops tailored to your needs. Each lot will require an independent septic and cistern system Zoned AGG, this versatile lot allows for a range of commercial or aviation development possibilities. Don't miss your chance to secure a prime spot in this growing executive airport community!