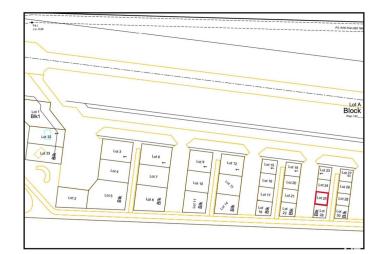

#### \$139,500

0 Bedroom, 0.00 Bathroom, Land Commercial on 0.00 Acres

Sandhills Estates, Rural Parkland County, AB

Exceptional Development Opportunity at Edmonton Parkland Executive Airport! This 0.16-acre lot in the Edmonton Parkland Executive Airport offers direct access to the nearby runway, making it an ideal location for aviation-related businesses. With paved taxiways, natural gas and power to the lot, this property is ready for the construction of hangars or shops tailored to your needs. Each lot will require an independent septic and cistern system Zoned AGG, this versatile lot allows for a range of commercial or aviation development possibilities. Don't miss your chance to secure a prime spot in this growing executive airport community!

## **Community Information**

| Address     | 52111 Range Rd 270    |
|-------------|-----------------------|
| Area        | Rural Parkland County |
| Subdivision | Sandhills Estates     |

| City        | Rural Parkland County |
|-------------|-----------------------|
| County      | ALBERTA               |
| Province    | AB                    |
| Postal Code | T7X 3M2               |