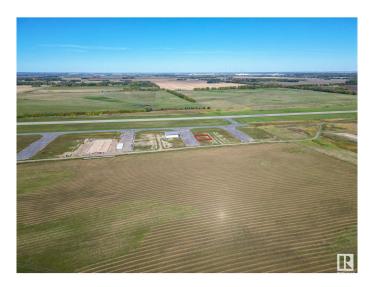

#### \$139,500

0 Bedroom, 0.00 Bathroom, Land Commercial on 0.00 Acres

Sandhills Estates, Rural Parkland County, AB

Exceptional Development Opportunity at Edmonton Parkland Executive Airport! This 0.16-acre lot in the Edmonton Parkland Executive Airport offers direct access to the nearby runway, making it an ideal location for aviation-related businesses. With paved taxiways, natural gas and power to the lot, this property is ready for the construction of hangars or shops tailored to your needs. Each lot will require an independent septic and cistern system Zoned AGG, this versatile lot allows for a range of commercial or aviation development possibilities. Don't miss your chance to secure a prime spot in this growing executive airport community!