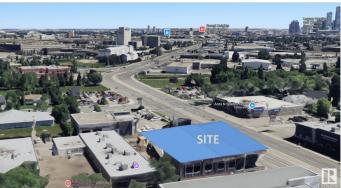

# \$3,990,100 - 12220 118 Avenue, Edmonton

MLS® #E4408618

\$3,990,100

0 Bedroom, 0.00 Bathroom, Retail on 0.00 Acres

Prince Charles, Edmonton, AB

Here's your chance to own a high-exposure retail/office building in a prime location with exceptional income potential! Fronting onto bustling 118 Avenue, this 12,000 sq. ft. commercial gem is surrounded by top-tier businesses like McDonald's, St. John Ambulance, and thriving retail shops. Designed for maximum versatility, the main floor features high-demand retail units with secure 10-year leases, ensuring stable cash flow. The second floor boasts 5,500+ sq. ft. of flexible space, ideal for offices, a fitness center, restaurant, dental or law office, and more! Adding to the revenue stream is a leased outdoor digital billboard, bringing in additional passive income. Ample parking at the rear and on the street ensures easy access for customers and clients. Plus, vou're just minutes from downtown and the transformative Blatchford development, making this a strategic long-term investment. High visibility. Prime location. Solid returns. Don't miss this rare opportunity -- act now before it's gone!