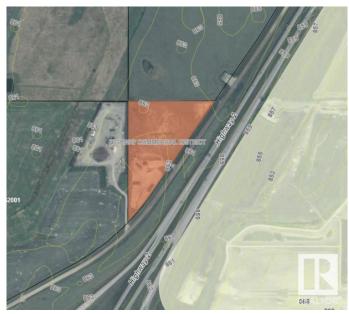

## \$1,200,000

0 Bedroom, 0.00 Bathroom, Land Commercial on 0.00 Acres

None, Rural Lacombe County, AB

Opportunity to acquire 14.3 acres of highway commercial development land located at 4;27;40;26;SE Lacombe County, AB ("the Subject Property―). Approximately 1,530 ft of high visibility highway frontage make it perfect for any developer wanting exposure along a busy highway corridor (38,510 AADT). The site is fully serviced with municipal sewer and water along the property line. Highway Commercial zoning allows for a multitude of permitted uses for the property. Fully fenced and graveled site previously used for modular home sales. Easy access from the North and South off of HWY 12 overpass.