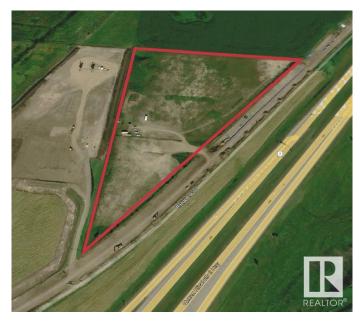

## \$1,200,000

0 Bedroom, 0.00 Bathroom, Land Commercial on 0.00 Acres

None, Rural Lacombe County, AB

Opportunity to acquire 14.3 acres of highway commercial development land located at 4;27;40;26;SE Lacombe County, AB ("the Subject Property―). Approximately 1,530 ft of high visibility highway frontage make it perfect for any developer wanting exposure along a busy highway corridor (38,510 AADT). The site is fully serviced with municipal sewer and water along the property line. Highway Commercial zoning allows for a multitude of permitted uses for the property. Fully fenced and graveled site previously used for modular home sales. Easy access from the North and South off of HWY 12 overpass.