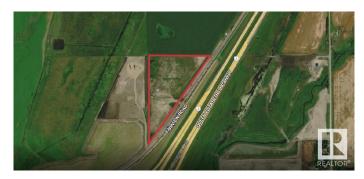

## \$1,200,000

0 Bedroom, 0.00 Bathroom, Land Commercial on 0.00 Acres

None, Rural Lacombe County, AB

Opportunity to acquire 14.3 acres of highway commercial development land located at 4;27;40;26;SE Lacombe County, AB ("the Subject Property―). Approximately 1,530 ft of high visibility highway frontage make it perfect for any developer wanting exposure along a busy highway corridor (38,510 AADT). The site is fully serviced with municipal sewer and water along the property line. Highway Commercial zoning allows for a multitude of permitted uses for the property. Fully fenced and graveled site previously used for modular home sales. Easy access from the North and South off of HWY 12 overpass.