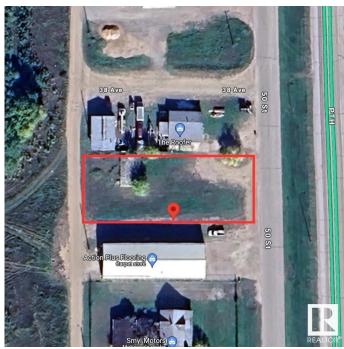

# \$400,000 - 3618 + 3622 50 Street, Cold Lake

MLS® #E4410765

### \$400,000

0 Bedroom, 0.00 Bathroom, Land Commercial on 0.00 Acres

Cold Lake South, Cold Lake, AB

PRIME HIGHWAY EXPOSURE! Currently zoned as C2 - ARTERIAL COMMERCIAL providing a multitude of business ventures! All services are in back alley and have to be brought into lots. Lot Size: 101ft x 170ft