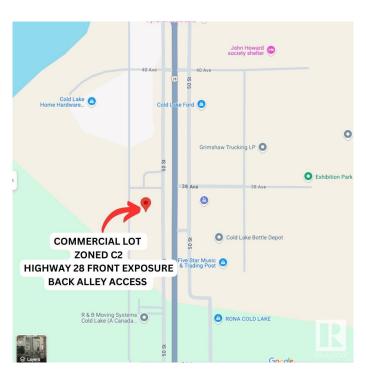

# \$400,000 - 3618 + 3622 50 Street, Cold Lake

MLS® #E4410765

### \$400,000

0 Bedroom, 0.00 Bathroom, Land Commercial on 0.00 Acres

Cold Lake South, Cold Lake, AB

PRIME HIGHWAY EXPOSURE! Currently zoned as C2 - ARTERIAL COMMERCIAL providing a multitude of business ventures! All services are in back alley and have to be brought into lots. Lot Size: 101ft x 170ft