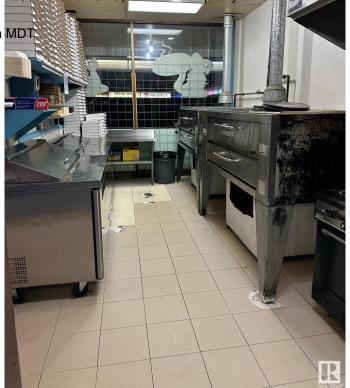

#### \$260,000

0 Bedroom, 0.00 Bathroom, Business on 0.00 Acres

Broxton Park, Spruce Grove, AB

Seize the chance to own a thriving pizza and pasta business in a prime location. This beloved eatery has a strong reputation for quality food and exceptional service With a fully equipped kitchen, cozy dining area, and an inviting atmosphere, it's a perfect place for families and friends to gather. This business has been operating for over 30 years. This turnkey operation features a loyal customer base. Perfect for aspiring restaurateurs or seasoned operators looking to expand.