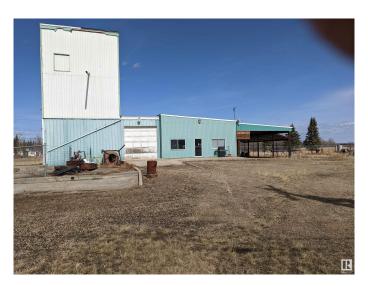

## \$149,900

0 Bedroom, 0.00 Bathroom, Industrial on 0.00 Acres

Mayerthorpe, Mayerthorpe, AB

This property is 1.88 acres in size of which approximately 1 acre is fenced. Within the enclosed yard is a 18x32 soft covered shed c/w 8x10 overhead door and a single man door. The warehouse/office is 1560 sq ft and has a 3piece bathroom with shower, there's a hot water on demand system and a high efficient furnace. There's a 25.5' x 52' attached and partially enclosed parking/work area. The old feedmill part of the building is approximately 66'x24' is no longer being used.