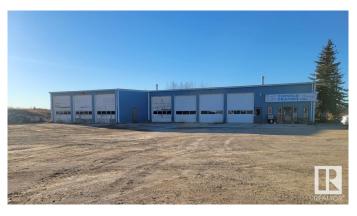

### \$1,950,000

0 Bedroom, 0.00 Bathroom, Industrial on 0.00 Acres

Tofield, Tofield, AB

Fantastic Business Opportunities! Turn-key, fully functioning concrete plant with material hauling equipment. Property has may opportunities- truck yard, mechanics shop, oilfield, construction. concrete plant is a 50m/hr batch plant with 2-50 ton silos. 6,660 sq/ft workshop with parts room & mezzanine has 7-14' overhead doors. 590 sq/ft office area consists of reception area, 2 offices, lunch room, and 2 bathrooms. Centrally located! Distances from property- Sherwood Park (50 km), Edmonton (67 km), YEG Airport (75 km), Fort Saskatchewan (74 km), and Camrose (50 km) A must see!!!

### **Exterior**

County

Exterior Metal, Steel Frame
Construction Metal, Steel Frame

**ALBERTA** 