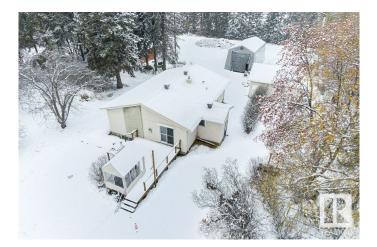

## \$1,590,000

0 Bedroom, 0.00 Bathroom, Land Commercial on 0.00 Acres

Lewis Farms Industrial, Edmonton, AB

3.02 ACRES DC1 ZONED COMMERCIAL LAND WITH ABUNDANCE OF PERMITTED COMMERCIAL USES, LOCATED JUST OFF WINTERBURN ROAD & STONY PLAIN ROAD MINUTES TO ANTHONY HENDAY AND WHITEMUD FREEWAYS . iDEAL FOR CONTRACTORS, SMALL BUSINES OWNERS WITH EQUIPMENTS TO STORE, COMES WITH LARGE CANVAS QUONSET, SHEDS, 1182 SQFT "FULLY RENOVATED" **5 BEDROOMS BUNGALOW WITH NEW** FLOORING/KITCHEN/BATHROOMS/PAINT, FULLY FINISHED BASEMENT WITH SEPARATE ENTRANCE. OVERSIZED DOUBLE DETACHED GARAGE. THIS PROPERTY OFFERS AMAZING POTENTIAL FOR WISE INVESTORS.

Built in 1957