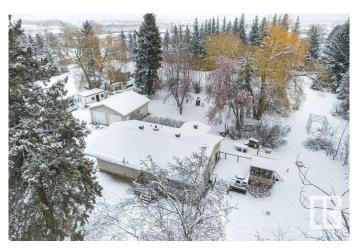

## \$1,590,000

0 Bedroom, 0.00 Bathroom, Land Commercial on 0.00 Acres

Lewis Farms Industrial, Edmonton, AB

3.02 ACRES DC1 ZONED COMMERCIAL LAND WITH ABUNDANCE OF PERMITTED COMMERCIAL USES, LOCATED JUST OFF WINTERBURN ROAD & STONY PLAIN ROAD MINUTES TO ANTHONY HENDAY AND WHITEMUD FREEWAYS . iDEAL FOR CONTRACTORS, SMALL BUSINES OWNERS WITH EQUIPMENTS TO STORE, COMES WITH LARGE CANVAS QUONSET, SHEDS, 1182 SQFT "FULLY RENOVATED" **5 BEDROOMS BUNGALOW WITH NEW** FLOORING/KITCHEN/BATHROOMS/PAINT, FULLY FINISHED BASEMENT WITH SEPARATE ENTRANCE. OVERSIZED DOUBLE DETACHED GARAGE. THIS PROPERTY OFFERS AMAZING POTENTIAL FOR WISE INVESTORS.

Built in 1957