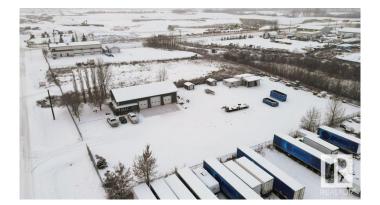

#### \$1,350,000

0 Bedroom, 0.00 Bathroom, Industrial on 0.00 Acres

Winterburn Industrial Area West, Edmonton, AB

2937 Sq ft Building on 1.28 acres in Winterburn. Additional 440 sq. ft. Mezzanine for addition offices or board room. 3 over head doors and additional storage buildings . Land is compacted gravel, fully fenced and gated. Great opportunity for trucking Companies, manufacturers and more.

## Exterior

Exterior Metal Construction Metal