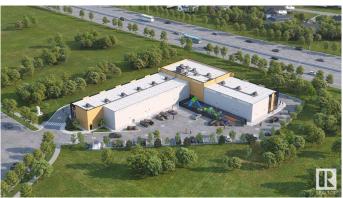

#### \$0

0 Bedroom, 0.00 Bathroom, Office on 0.00 Acres

Southeast Industrial (Edmonton), Edmonton, AB

Welcome to HP Business Centre, located on Whitemud drive with a high vehicle traffic and visibility for businesses. This unit is 1650 sq ft with an option to add Mezz of 485 sq ft making it 2135 sq ft with 22ft ceiling height accommodating multiple uses for the Business owners or Tenants. This location is one of the primary corridors for Southeast Edmonton with easy access Whitemud drive, Anthony Henday Drive and entire dense commercial and residential in the area . Strategically located in one of Edmonton's FASTEST GROWING communities making this an excellent location for Retail / Medical or Health Services/ Professional / Office- Accounting, Dispatch, Real Estate, Lawyer, Insurance, Call Centre/Day care/Music or Dance School/Tuition schools/Crematorium/Banquet Hall/Indoor play area/ Trampoline park/Indoor Golf simulation/Brewery or any use under BE Zoning. use. Site features high exposure pylon signage and ample on-site parking. Great location with tons of opportunity for business owners and Investors.

## **Essential Information**

MLS® # E4415500

Bathrooms 0.00

Acres 0.00
Year Built 2024
Type Office
Status Active