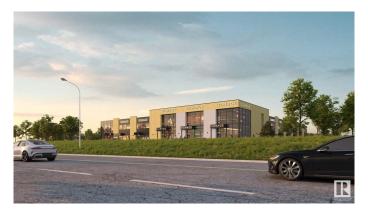

#### \$0

0 Bedroom, 0.00 Bathroom, Office on 0.00 Acres

Southeast Industrial (Edmonton), Edmonton, AB

Welcome to HP Business Centre, located on Whitemud drive with a high vehicle traffic and visibility for businesses. This unit is 1650 sq ft with an option to add Mezz of 485 sq ft making it 2135 sq ft with 22ft ceiling height accommodating multiple uses for the Business owners or Tenants. This location is one of the primary corridors for Southeast Edmonton with easy access Whitemud drive, Anthony Henday Drive and entire dense commercial and residential in the area . Strategically located in one of Edmonton's FASTEST GROWING communities making this an excellent location for Retail / Medical or Health Services/ Professional / Office- Accounting, Dispatch, Real Estate, Lawyer, Insurance, Call Centre/Day care/Music or Dance School/Tuition schools/Crematorium/Banquet Hall/Indoor play area/ Trampoline park/Indoor Golf simulation/Brewery or any use under BE Zoning. use. Site features high exposure pylon signage and ample on-site parking. Great location with tons of opportunity for business owners and Investors.

# **Community Information**

Address 2947 50 Ave
Area Edmonton

Subdivision Southeast Industrial (Edmonton)

City Edmonton
County ALBERTA

Province AB

Postal Code T6T 1L5