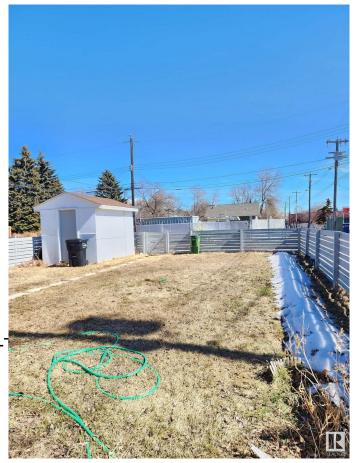

Basement Full, Partially Finished

**Exterior** 

Exterior Wood, Stucco

Exterior Features Back Lane, Fenced, Lanc

**Shopping Nearby** 

Roof Asphalt Shingles

Construction Wood, Stucco

Foundation Concrete Perimeter