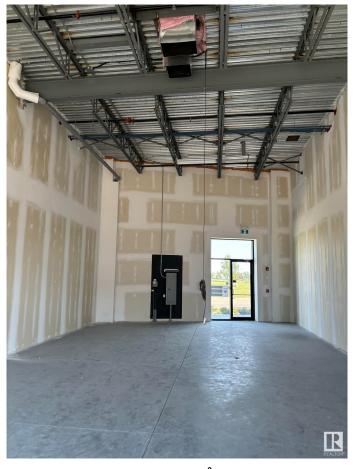

### \$0

0 Bedroom, 0.00 Bathroom, Retail on 0.00 Acres

Mistatim Industrial, Edmonton, AB

Facing main road. Access front and back. Ideal for a retail business, restaurant, office. Great location between Edmonton and St. Albert. Very reasonable rent. Also this unit is for sale at \$458,000.00