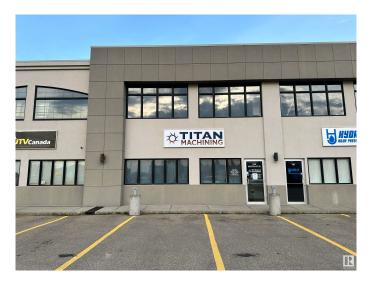

#### \$799,000

0 Bedroom, 0.00 Bathroom, Industrial on 0.00 Acres

West Commercial (Leduc), Leduc, AB

High-Visibility Commercial Property with Prime Exposure located in Jubilee Business Center. This steel frame building features a reception area, two offices, and a mezzanine level with a convenient kitchenette, making it ideal for a range of professional and commercial endeavors. Total of 3824 square feet: 2882 square foot main floor with shared office area and warehouse bay. 942 square feet of finished mezzanine space. 10 Ton Crane Ready. LED lighting. 16' (w) X 18' (H) OH door, 26' high ceilings, 3 phase 600V power, radiant heat, floor drain, City water & sewer, natural gas, phone, internet, sprinkler system throughout, security system rough-in. 2 assigned, energized parking stalls with plenty of additional customer parking. Located in Leduc, this property benefits from proximity to major transportation routes and amenities, facilitating ease of access and connectivity. An ideal investment opportunity for businesses looking to establish or expand their presence in a vibrant and growing community.