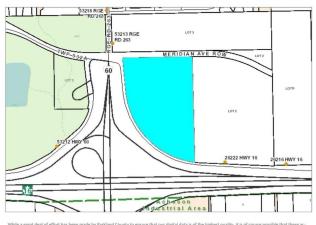

## **Community Information**

| Address     | 53211 Rr263           |
|-------------|-----------------------|
| Area        | Rural Parkland County |
| Subdivision | Acheson Business Park |
| City        | Rural Parkland County |
| County      | ALBERTA               |
| Province    | AB                    |
| Postal Code | T7Z 1R1               |

#### Location Details

| MUNICIPAL ADDRESS: 53211 F | GE RD 263                                   |              |
|----------------------------|---------------------------------------------|--------------|
| LEGAL ADDRESS: SW-15-53-26 | i-4                                         |              |
| LOT: <u>1</u>              | BLOCK:                                      | PLAN: 4149TR |
| SUBDIVISION:               | Zoning: Country Residential Estate District |              |

#### **Property/Land Details**

| ACRES: 37.74          | HECTARES: 15.272      |  |
|-----------------------|-----------------------|--|
| ASSESSMENT: \$6,320   | ASSESSMENT YEAR: 2023 |  |
| ELECTORAL DIVISION: 2 |                       |  |