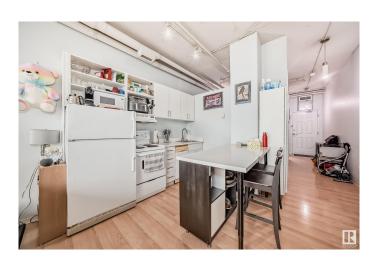

#### \$124,900

1 Bedroom, 1.00 Bathroom, 451 sqft Condo / Townhouse on 0.00 Acres

Downtown (Edmonton), Edmonton, AB

Welcome to urban living at its finest in the heart of downtown Edmonton! This modern loft offers stunning city views and an unbeatable location just steps away from the vibrant Ice District and Churchill square. This 1 bedroom, 1 bathroom home features an open concept layout with high ceilings that create an airy and spacious feel. The central LRT station is conveniently accessible right from the building, making it easy to explore all that downtown has to offer. Whether you're a young professional looking for a trendy urban oasis or a couple seeking the ultimate in convenience and style, this downtown loft is sure to impress. Steps from the funicular, River Valley trails & City Centre Mall.