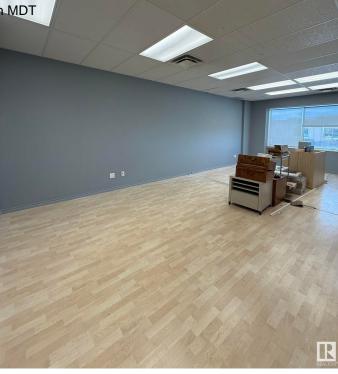

## \$825,000

0 Bedroom, 0.00 Bathroom, Office on 0.00 Acres

Roper Industrial, Edmonton, AB

Prime commercial space available in South East Edmonton's "Bridge Water Business Park," ideally located on Roper Road between 75 St and 50 St, with easy access to Whitemud Freeway, public transit, and backing onto the scenic Mill Creek Ravine. This versatile property is zoned for multiple uses, including childcare, offices, schools, retail, and more. It features two floors with separate washrooms and kitchen areas on each level, ample parking, and excellent visibilityâ€"perfect for establishing or expanding your business in a highly accessible and desirable location.