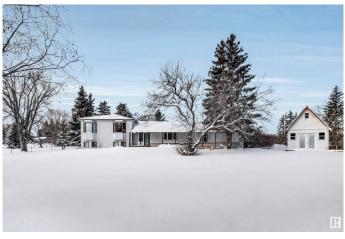

## \$1,500,000

0 Bedroom, 0.00 Bathroom, Land Commercial on 0.00 Acres

Willow Dale Estates, Rural Strathcona County, AB

Discover an exceptional 5.14 - Acre parcel of prime land in the desirable Rural Strathcona County. Minutes to Sherwood Park and 1.5 KM South Of Ardrossan. This rare opportunity boasts city services at the property line, paving the way for your dream development. Strategically located just seconds from the corner of Range Rd 222 & Township Rd 530 (Baseline RD), this property offers unparalleled convenience and accessibility with road on both sides. Crucially, this property is not located within a subdivision, providing a unique opportunity. The acreage provides ample space and flexibility for a variety of potential uses, limited only by your vision. Current Zoning: Low Density Country Residential (Buyer to verify permitted uses and rezoning potential with Strathcona County). Don't miss this incredible opportunity to own a substantial piece of land in a Prime Location !!!!!