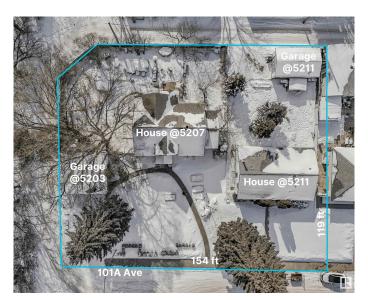

### \$926,175

0 Bedroom, 1.00 Bathroom, Single Family on 0.00 Acres

Fulton Place, Edmonton, AB

**INVESTORS & BUILDERS! Incredible** development opportunity in Fulton Place! A rare 4 adjacent lots totaling 1683 SQM, zoned RS (Small Scale Residential) Total Lot dimensions: 154ft wide x 119ft deep. Perfect for multi-residential, dream homes, duplexes, townhouses, basement suites, garage/garden suites, or a multi-family infill. Two existing bungalows with garages and month-to-month renters offer immediate cash flow while you plan your project. Ideally located minutes from downtown, within walking distance to Capilano Mall, and close to Gold Bar Park, river valley trails, Rundle Park, and Hardisty Fitness Centre. Top schools like Hardisty, McEwan, and King's College add to its appeal. A prime opportunity in a thriving, well-connected communityâ€"don't miss your chance to invest in Fulton Place! To be sold with adjacent lot 5211 101A Ave for \$1,325,000.

## **Community Information**

Address 5203-5209 101a Avenue

Area Edmonton
Subdivision Fulton Place
City Edmonton
County ALBERTA

Province AB

Postal Code T6A 0L7

**Amenities** 

Parking Double Garage Detached

Interior