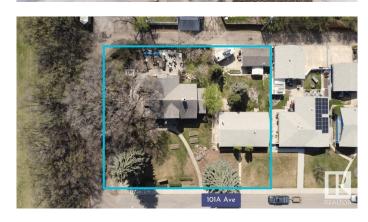

### \$926,175

0 Bedroom, 1.00 Bathroom, Single Family on 0.00 Acres

Fulton Place, Edmonton, AB

**INVESTORS & BUILDERS! Incredible** development opportunity in Fulton Place! A rare 4 adjacent lots totaling 1683 SQM, zoned RS (Small Scale Residential) Total Lot dimensions: 154ft wide x 119ft deep. Perfect for multi-residential, dream homes, duplexes, townhouses, basement suites, garage/garden suites, or a multi-family infill. Two existing bungalows with garages and month-to-month renters offer immediate cash flow while you plan your project. Ideally located minutes from downtown, within walking distance to Capilano Mall, and close to Gold Bar Park, river valley trails, Rundle Park, and Hardisty Fitness Centre. Top schools like Hardisty, McEwan, and King's College add to its appeal. A prime opportunity in a thriving, well-connected communityâ€"don't miss your chance to invest in Fulton Place! To be sold with adjacent lot 5211 101A Ave for \$1,325,000.

## **Community Information**

Address 5203-5209 101a Avenue

Area Edmonton
Subdivision Fulton Place
City Edmonton
County ALBERTA

Province AB

Postal Code T6A 0L7

**Amenities** 

Parking Double Garage Detached

Interior